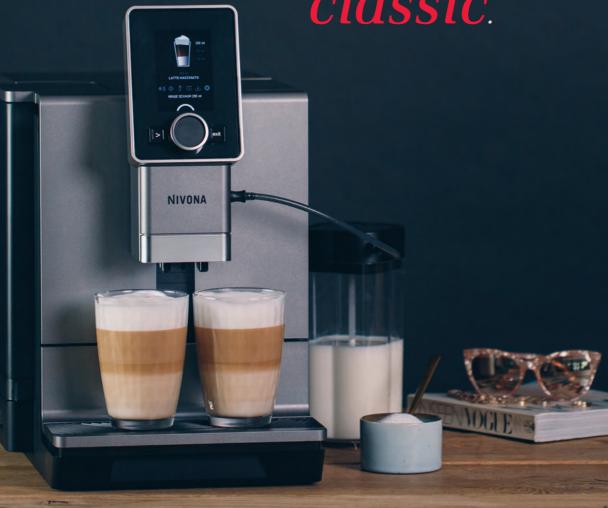

## The elegance of a true

NICR 9'30 Titanium/Chrome RRP € 1.199.00 ANR 300 900 930

#### Timeless design for special appeal

Timelessness is a rare quality – and this machine adds superior design and elegance to it: Our NICR 930 combines the essence of the 9 series with a refreshing new look.

Greater culinary delight and greater comfort: Coffee, cappuccino or latte macchiato at the touch of a button – also for two cups at the same time if you fancy it. Seductive elegance in every moment.

- New convenient operating concept
- Two cappuccinos or latte macchiatos at the touch of a button
- Easyclean milk system
- Timeless design