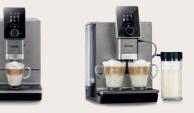

NICR **10'40** 

#### Reliable **pick-me-up** seeks new job

easyclean⁺: New milk tube

NICR 10'40 Titanium/Chrome RRP € 1.999.00 ANR 300 001 040

#### Special <mark>officer</mark> on duty

At work, everything is full speed ahead – apart from the coffee? Our NICR 1040 solves this problem with ease. It is easy to operate and clean, combined with an extra large bean container and water tank,

making it ideal for any office. With a new milk tube and **easyclean**<sup>+</sup>, it is really easy to clean the milk system.

No more unplugging the milk tube, allowing **simple cleaning** at the press of a button.