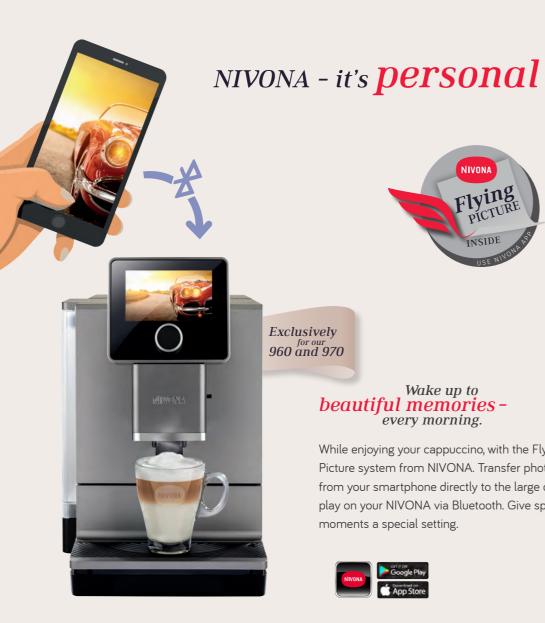

NIA 1000 1000 g €24.95 ANR 390 700 013

Exclusively for our 960 and 970

#### Wake up to beautiful memories every morning.

While enjoying your cappuccino, with the Flying Picture system from NIVONA. Transfer photos from your smartphone directly to the large display on your NIVONA via Bluetooth. Give special moments a special setting.