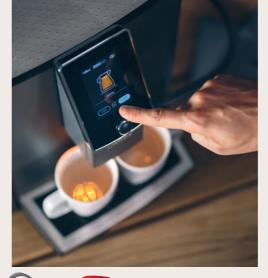

#### Reliable **pick-me-up** seeks new job

easyclean⁺: New milk tube

NICR 10'40 Titanium/Chrome RRP € 1.999.00 ANR 300 001 040

#### Special <mark>officer</mark> on duty

At work, everything is full speed ahead – apart from the coffee? Our NICR 1040 solves this problem with ease. It is easy to operate and clean, combined with an extra large bean container and water tank,

making it ideal for any office. With a new milk tube and **easyclean**<sup>+</sup>, it is really easy to clean the milk system.

No more unplugging the milk tube, allowing **simple cleaning** at the press of a button.