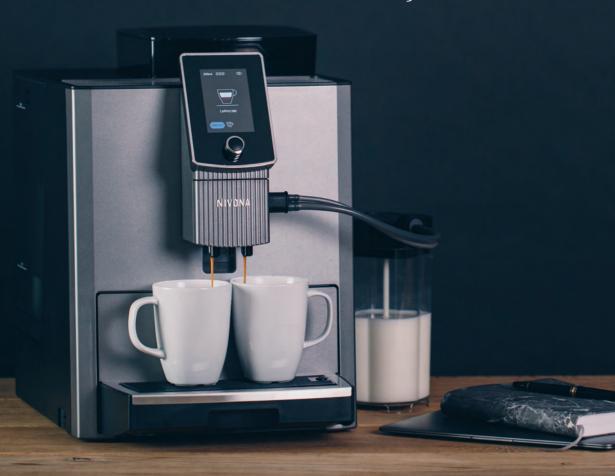

## The elegance of a true

NICR 9'30 Titanium/Chrome RRP € 1.199.00 ANR 300 900 930

#### Timeless design for special appeal

Timelessness is a rare quality – and this machine adds superior design and elegance to it: Our NICR 930 combines the essence of the 9 series with a refreshing new look.

Greater culinary delight and greater comfort: Coffee, cappuccino or latte macchiato at the touch of a button – also for two cups at the same time if you fancy it. Seductive elegance in every moment.

- New convenient operating concept
- Two cappuccinos or latte macchiatos at the touch of a button
- Easyclean milk system
- Timeless design