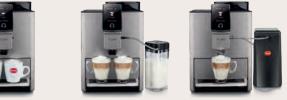

## The elegance of a true

NICR 9'30 Titanium/Chrome RRP € 1.199.00 ANR 300 900 930

#### Timeless design for special appeal

Timelessness is a rare quality – and this machine adds superior design and elegance to it: Our NICR 930 combines the essence of the 9 series with a refreshing new look.

Greater culinary delight and greater comfort: Coffee, cappuccino or latte macchiato at the touch of a button – also for two cups at the same time if you fancy it. Seductive elegance in every moment.

- New convenient operating concept
- Two cappuccinos or latte macchiatos at the touch of a button
- Easyclean milk system
- Timeless design