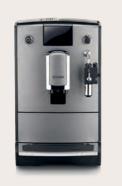

NICR **10'40** 

#### Reliable **pick-me-up** seeks new job

easyclean⁺: New milk tube

NICR 10'40 Titanium/Chrome RRP € 1.999.00 ANR 300 001 040